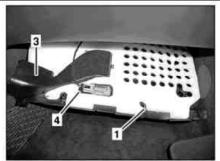

## MODEL 211.0/ 2/ 6

P68.10-2722-07

Shown on model 211.0

Cover 2 Bolts

3

Air duct Electrical connector

| XX | Remove/Install                                      |                                                                       |  |
|----|-----------------------------------------------------|-----------------------------------------------------------------------|--|
| 1  | Move front passenger's seat all the way to the rear | i See Operating Instructions                                          |  |
| 2  | Switch off interior lighting                        | i See Operating Instructions                                          |  |
| 3  | Unscrew bolts (2)                                   |                                                                       |  |
| 4  | Fold cover (1) downward                             | <b>i</b> Installation: Ensure correct connection of the air duct (3). |  |
| 5  | Disconnect electrical connector (4)                 |                                                                       |  |
| 6  | Remove cover (1) to the rear out of the footwel     |                                                                       |  |
| 7  | Install in the reverse order                        |                                                                       |  |