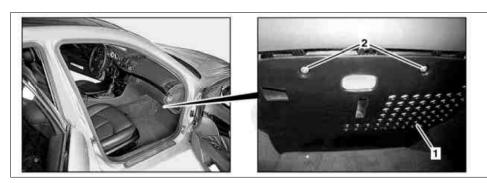

## MODEL 211.0/ 2/ 6

P68.10-2722-07

Shown on model 211.0

Cover 2 Bolts

3

Air duct Electrical connector

| XX | Remove/Install                                      |                                                                       |  |
|----|-----------------------------------------------------|-----------------------------------------------------------------------|--|
| 1  | Move front passenger's seat all the way to the rear | i See Operating Instructions                                          |  |
| 2  | Switch off interior lighting                        | i See Operating Instructions                                          |  |
| 3  | Unscrew bolts (2)                                   |                                                                       |  |
| 4  | Fold cover (1) downward                             | <b>i</b> Installation: Ensure correct connection of the air duct (3). |  |
| 5  | Disconnect electrical connector (4)                 |                                                                       |  |
| 6  | Remove cover (1) to the rear out of the footwel     |                                                                       |  |
| 7  | Install in the reverse order                        |                                                                       |  |