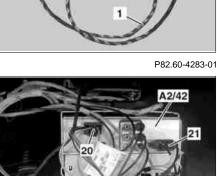

## AN82.60-P-0001-03T Retrofit TV tuner wiring harness

Prepare adapter wiring harness (1) as shown in figure. 1

Digital TV tuner 2 10

5

6

harness.

- Intermediate coupling for voltage supply A2/42 TV tuner
- Detach coupling for voltage supply (20) and the antenna line (21) to TV tuner (A2/42). 2

- Disconnect the coupling for the voltage supply (20) (arrow) and remove the insert with the 4-3 pin coupling.
- Insert the TV tuner from the adapter wiring harness (1) into the coupling for the voltage 4 supply (20) seal it and then connect to the TV tuner.