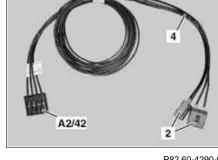

## AN82.60-P-0001-03T Retrofit TV tuner wiring harness

Prepare adapter wiring harness (1) as shown in figure. 1

Digital TV tuner 2 10

5

6

harness.

- Intermediate coupling for voltage supply A2/42 TV tuner
- Detach coupling for voltage supply (20) and the antenna line (21) to TV tuner (A2/42). 2

7 Connect adapter wiring harness (1) as shown in picture to TV tuner (A2/42).

i Connection to the TV tuner (A2/42) is usually done via the AV1 connections (3 color-coded plug). If these are already assigned, then connection is made to AV2.

P82.60-4290-01

P82.60-4291-01

Prepare the antenna return line (4) as shown and connect to the digital TV tuner (2) and the 12 antenna to the TV tuner (A2/42).

Connect antenna wiring harness (3) to the single coupling housing (25) and fasten in place