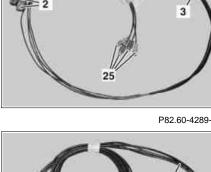

Prepare antenna wiring harness (3) as shown in figure.

Connect the 2 coded couplings to the digital TV tuner (2).

9

10

11

using self-adhesive felt.

P82.60-4288-01

P82.60-4289-01

P82.60-4290-01

P82.60-4291-01

Prepare the antenna return line (4) as shown and connect to the digital TV tuner (2) and the 12 antenna to the TV tuner (A2/42).

Connect antenna wiring harness (3) to the single coupling housing (25) and fasten in place