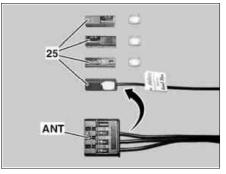

P82.60-4285-01

10

A2/42

8 Disconnect the series wiring harness (ANT) and insert the 4 antenna lines into the single coupling housing (25) as included in the harness.

 $\boxed{\mathbf{i}}$  Any of the lines can be inserted into any of the couplings; the colors be they green or brown are irrelevant.