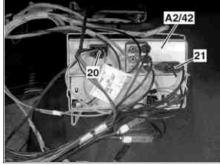

## AN82.60-P-0001-03T Retrofit TV tuner wiring harness

Prepare adapter wiring harness (1) as shown in figure. 1

Digital TV tuner 2 10

5

6

harness.

- Intermediate coupling for voltage supply A2/42 TV tuner
- Detach coupling for voltage supply (20) and the antenna line (21) to TV tuner (A2/42). 2

- Disconnect the coupling for the voltage supply (20) (arrow) and remove the insert with the 4-3 pin coupling.
- Insert the TV tuner from the adapter wiring harness (1) into the coupling for the voltage 4 supply (20) seal it and then connect to the TV tuner.