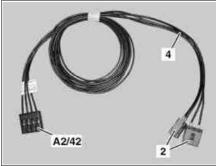

P82.60-4290-01

P82.60-4291-01

Prepare the antenna return line (4) as shown and connect to the digital TV tuner (2) and the 12 antenna to the TV tuner (A2/42).

Connect antenna wiring harness (3) to the single coupling housing (25) and fasten in place