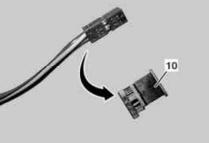

Disconnect the remaining insert from the series wiring harness and insert the 4 lines

Connect the intermediate coupling housing (10) to the adapter wiring harness.

according to their numbers into the intermediate coupling housing (10) included in the