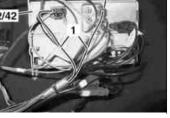

## AN82.60-P-0001-03T Retrofit TV tuner wiring harness

Prepare adapter wiring harness (1) as shown in figure. 1

Digital TV tuner 2 10

5

6

harness.

- Intermediate coupling for voltage supply A2/42 TV tuner
- Detach coupling for voltage supply (20) and the antenna line (21) to TV tuner (A2/42). 2