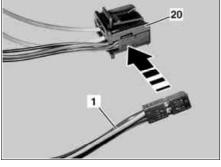

7 Connect adapter wiring harness (1) as shown in picture to TV tuner (A2/42).

i Connection to the TV tuner (A2/42) is usually done via the AV1 connections (3 color-coded plug). If these are already assigned, then connection is made to AV2.