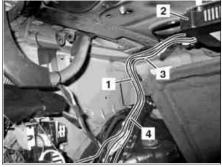

Route adapter wiring harness (1), antenna wiring harness (3) and antenna return line (4) as 13 shown along existing lines in the luggage compartment at the left to the digital TV tuner (2) and fasten in place using tie straps.