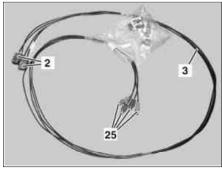

Prepare antenna wiring harness (3) as shown in figure.

Connect the 2 coded couplings to the digital TV tuner (2).

9

10

11

using self-adhesive felt.

P82.60-4288-01

P82.60-4289-01

P82.60-4290-01

P82.60-4291-01

Prepare the antenna return line (4) as shown and connect to the digital TV tuner (2) and the 12 antenna to the TV tuner (A2/42).

Connect antenna wiring harness (3) to the single coupling housing (25) and fasten in place