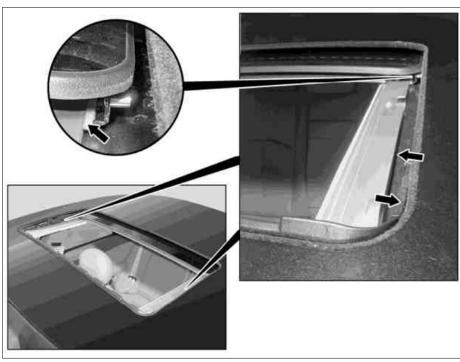

Shown on model 211

**Modification notes** 

| 11.7.02 | "Coat slide rails and slide blocks with grease" newly | Step 3 |  |
|---------|-------------------------------------------------------|--------|--|
|         | included.                                             |        |  |

| 1 | Cleaning                                                      |                     |
|---|---------------------------------------------------------------|---------------------|
| 1 | Completely open tilting/sliding roof                          |                     |
| 2 | Clean slide rails and slide blocks (arrows).                  |                     |
| 3 | Coat slide rails and slide blocks (arrows) thinly with grease | *BR00.45-Z-1053-06A |
| 4 | Check tilting/sliding roof for proper function                |                     |
| 5 | Close tilting/sliding roof                                    |                     |