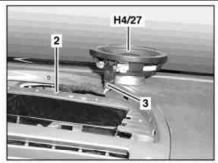

## MODEL 211.0/ 2/ 6

Bolts

2 3 Instrument panel

Electrical connector

Center cockpit speaker (centerfill)

P82.62-2297-04

| XX | Remove/Install                                                                                                                |                        |                  |
|----|-------------------------------------------------------------------------------------------------------------------------------|------------------------|------------------|
| 1  | Remove cover for loudspeaker                                                                                                  | Vehicles up to 31.5.04 | AR68.10-P-1050T  |
|    |                                                                                                                               | Vehicles as of 1.6.04  | AR68.10-P-1050TA |
| 2  | Remove bolts (1)                                                                                                              |                        |                  |
| 3  | Remove center cockpit speaker (centerfill) (H4/27) from instrument panel (2) until the electrical connector (3) is accessible |                        |                  |
| 4  | Unplug electrical connector (3) and remove center cockpit speaker (Centerfill) (H4/27)                                        |                        |                  |
| 5  | Install in the reverse order                                                                                                  |                        |                  |