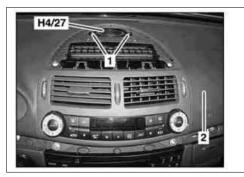

## MODEL 211.0/ 2/ 6

Bolts

2 3 Instrument panel

Electrical connector

Center cockpit speaker (centerfill)

P82.62-2297-04

| XX | Remove/Install                                                                                                                |                        |                  |
|----|-------------------------------------------------------------------------------------------------------------------------------|------------------------|------------------|
| 1  | Remove cover for loudspeaker                                                                                                  | Vehicles up to 31.5.04 | AR68.10-P-1050T  |
|    |                                                                                                                               | Vehicles as of 1.6.04  | AR68.10-P-1050TA |
| 2  | Remove bolts (1)                                                                                                              |                        |                  |
| 3  | Remove center cockpit speaker (centerfill) (H4/27) from instrument panel (2) until the electrical connector (3) is accessible |                        |                  |
| 4  | Unplug electrical connector (3) and remove center cockpit speaker (Centerfill) (H4/27)                                        |                        |                  |
| 5  | Install in the reverse order                                                                                                  |                        |                  |