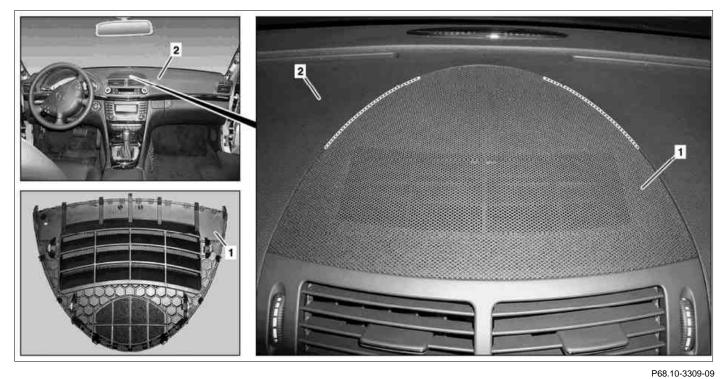

## 1 Cover

2 Instrument panel

F 00.10-3309-08

| XX | Remove/Install                                                           |                                                                                                                                                                                |               |
|----|--------------------------------------------------------------------------|--------------------------------------------------------------------------------------------------------------------------------------------------------------------------------|---------------|
| 1  | Unclip cover (1) in increments from instrument panel (2) with long wedge | <ul> <li>Unclip carefully.Danger of damaging instrument panel (2) and cover (1)</li> <li>Position long wedge on marked areas (dotted line) as shown in illustration</li> </ul> | *115589035900 |
| 2  | Lift front cover (1) and remove from instrument panel (2)                |                                                                                                                                                                                |               |
| 3  | Install in the reverse order                                             |                                                                                                                                                                                |               |