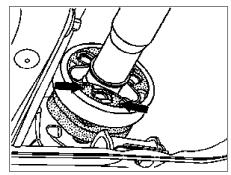

P41.10-0038-01

| AP41.10-P-4152-02ZA | Check spacers of vibration damper |  |  |
|---------------------|-----------------------------------|--|--|
|---------------------|-----------------------------------|--|--|

1

Check spacers (arrows) of vibration damper for cracks (visual inspection).  $\boxed{i}$  If there are cracks in the intermediate webs, replace the vibration damper against a separate order.

P41.10-0227-01