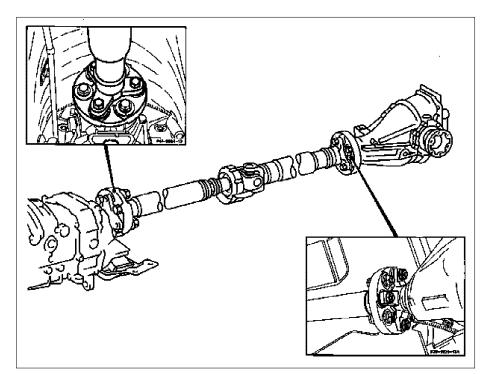

P41.10-0037-06

| 4        | Check                                                                                                       |                                                                                                                                                                                                                                                                           |                     |
|----------|-------------------------------------------------------------------------------------------------------------|---------------------------------------------------------------------------------------------------------------------------------------------------------------------------------------------------------------------------------------------------------------------------|---------------------|
| ⚠Danger! | <b>Risk of death</b> cased by vehicle slipping or toppling off of the lifting platform.                     | Align vehicle between the columns of the<br>hydraulic hoist and position the four support<br>plates below the hoist support points specified<br>by the vehicle manufacturer.                                                                                              | AS00.00-Z-0010-01A  |
| 1        | Raise vehicle with lifting platform                                                                         |                                                                                                                                                                                                                                                                           |                     |
| 2        | Check flexible couplings and vibration damper for wear, damage and deformation                              | inspection: #<br>Replace the flex disk and/or vibration damper                                                                                                                                                                                                            |                     |
| 3.1      | Check spacers of flexible coupling in vicinity<br>of fitted sleeves for cracks and permanent<br>deformation | <ul> <li>on a separate invoice.</li> <li>I) Only on vehicles with flex disks with flexible thrust response mounted at transmission end.</li> <li>I) If defects are found during the visual inspection: #</li> <li>Replace the flex disk on a separate invoice.</li> </ul> | AP41.10-P-4152-01ZA |
| 4        | Check spacers of vibration damper for cracks                                                                | <b>i</b> If defects are found during the visual inspection: #                                                                                                                                                                                                             | AP41.10-P-4152-02ZA |
|          |                                                                                                             | Replace the vibration damper on a separate invoice.                                                                                                                                                                                                                       |                     |