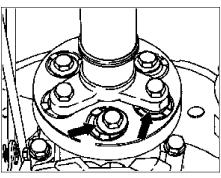

| AP41.10-P-4152-01ZA | Check spacers of flexible couplings in vicinity |  |
|---------------------|-------------------------------------------------|--|
|                     | of fitted sleeves                               |  |

- 1 Check spacers in vicinity of fitted sleeves (arrows) for cracks (visual inspection).
- If the event of deformation, relieve the stress on the propeller shaft.
   If tears or permanent sets are present, the flex disk must be replaced on a separate invoice.