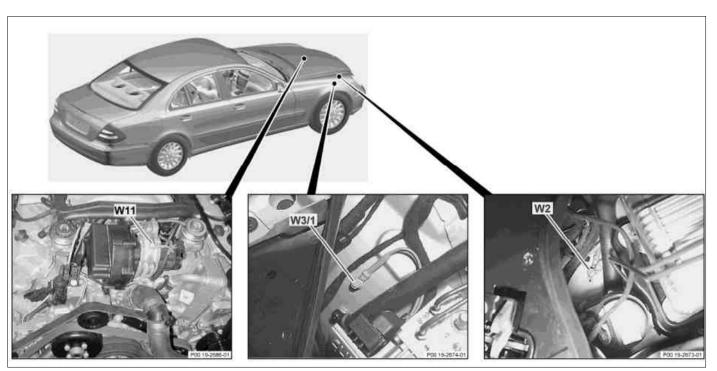

P00.19-2980-09

| Ground<br>point | Designation                                         |   | Component | Designation                                                | Plug<br>Pin |
|-----------------|-----------------------------------------------------|---|-----------|------------------------------------------------------------|-------------|
| W2              | Ground (at right headlamp unit)                     |   |           |                                                            |             |
|                 |                                                     | ! | E2        | Right front headlamp unit                                  | S1.1        |
|                 | Xenon, RHD                                          | ! | E2        | Right front headlamp unit                                  | S4.1        |
|                 | USA/Canada                                          | ! | E6/2      | Right front side-marker lamp (SA)                          | 1           |
|                 | E 55 AMG                                            | ! | M4/1      | Oil cooler fan                                             | 1           |
|                 |                                                     | ! | M4/7      | Electric suction fan engine and AC with integrated control | 1           |
|                 | RL                                                  | ! | M13       | Coolant circulation pump                                   | 2           |
|                 | E 55 AMG                                            | ! | M44       | Charge air cooler circulation pump                         | 1           |
|                 |                                                     | ! | N56       | Radiator shutter control module                            | 1           |
|                 |                                                     | ! | Z6/49     | Ground (W2) connector sleeve                               |             |
|                 |                                                     | ! | Z6/50     | Ground (W9) connector sleeve                               |             |
| W3/1            | Ground (right front wheelhousing)                   | ! | A7/3      | SBC hydraulic unit                                         | 37          |
|                 |                                                     |   |           |                                                            | 44          |
| W11             | Ground (engine - connection point for ground wires) | ! | Z6        | Ground connector sleeve                                    |             |