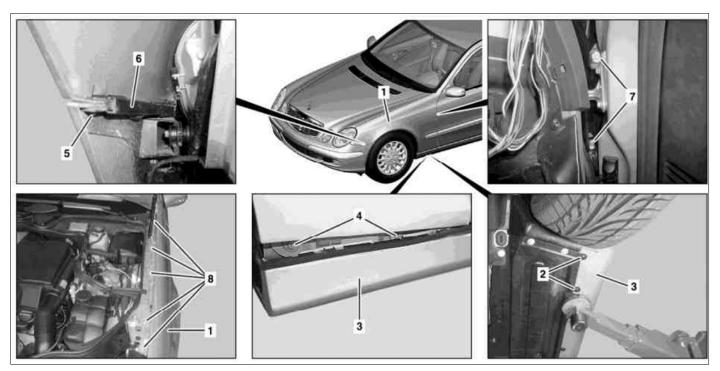

## MODEL 211.0/ 2/ 6

P88.10-2059-09

- Front fender Expanding clip
- 2 Longitudinal member paneling
- Nuts Bolt
- 5 6 Terminal strip

7 Bolts 8 Bolts

| XX        | Remove/Install                                                                                                                                        |                                                                                                                                                                     |                                      |
|-----------|-------------------------------------------------------------------------------------------------------------------------------------------------------|---------------------------------------------------------------------------------------------------------------------------------------------------------------------|--------------------------------------|
| ⚠ Danger! | Risk of death caused by vehicle slipping or toppling off of the lifting platform.                                                                     | Align vehicle between the columns of the hydraulic hoist and position the four support plates below the hoist support points specified by the vehicle manufacturer. | AS00.00-Z-0010-01A                   |
| ⚠ Danger! | Risk of injury caused by fingers being jammed or pinched when removing, installing or aligning hoods, doors, trunk lid/rear-end door or sliding roof. | When moving components, ensure that no body parts or limbs are within the operating range of moving parts.                                                          | AS00.00-Z-0011-01A                   |
| 1         | Open engine hood and move to upright position                                                                                                         |                                                                                                                                                                     | AR88.40-P-1000T                      |
| 2         | Raise vehicle with lifting platform                                                                                                                   |                                                                                                                                                                     |                                      |
| 3         | Remove fender liner in front fender (1)                                                                                                               |                                                                                                                                                                     | AR88.10-P-1300T                      |
| 4         | Remove expanding clip (2)                                                                                                                             |                                                                                                                                                                     |                                      |
| 5         | Open front door                                                                                                                                       |                                                                                                                                                                     |                                      |
| 6         | Loosen longitudinal member paneling (3) in area of front fender (1) from longitudinal member with mounting wedge                                      | i Until nuts (4) are accessible.                                                                                                                                    | *110589035900                        |
| 7         | Unscrew nuts (4)                                                                                                                                      | Installation: Repair paint damage on nuts (4) with touch-up pencil                                                                                                  | 110309033900                         |
| 8         | Loosen bolt (5), slide terminal strip (6) toward front and remove                                                                                     | (7                                                                                                                                                                  |                                      |
| 9         | Lower vehicle with lifting platform                                                                                                                   |                                                                                                                                                                     |                                      |
| 10        | Remove bolts (7)                                                                                                                                      | Nm                                                                                                                                                                  | *BA88.10-P-1002-01B                  |
| 11        | Close front door                                                                                                                                      |                                                                                                                                                                     |                                      |
| 12        | Remove bolts (8)                                                                                                                                      | i Installation: Repair paint damage on screw heads with touch-up pencil                                                                                             | *BA88.10-P-1002-01B                  |
| 13        | Remove front fender (1)                                                                                                                               | i Installation: Ensure that front door and engine hood are positioned correctly.                                                                                    |                                      |
| 14        | Install in the reverse order                                                                                                                          |                                                                                                                                                                     |                                      |
| 15        | Check gaps on engine hood, adjust if necessary                                                                                                        | Gap between engine hood and fender, dimension "A"                                                                                                                   | *BE60.00-P-1001-01F                  |
|           |                                                                                                                                                       | Front door to fender, dimension "E"                                                                                                                                 | *BE60.00-P-1002-01F<br>*129589032100 |