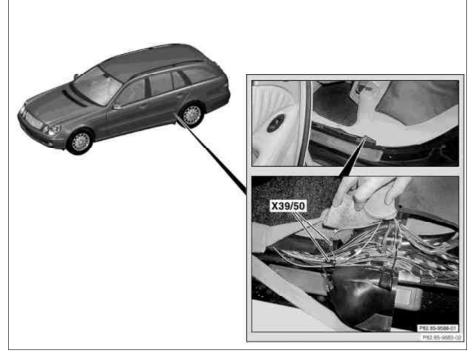

**1** The fiber optic cable connector (MOST) (X39/50) is located in the rear cable duct, to the left of the rear bench seat. It always has to be checked, whether is exists, since there are also vehicles with several or no fiber optic cable connectors (MOST).