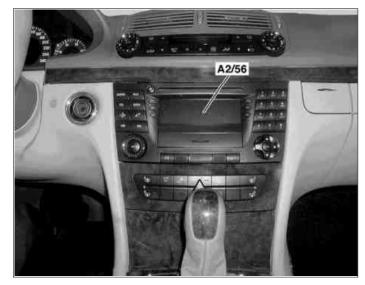

## MODEL 11.206 /216 /223 /226 /242 /243 /256 /261 /265 /270 1# Vehicles as of model year 2003 (code 803) with Audio 20 CD radio

A2/56 Radio control panel and navigation unit

P82.61-2824-11

P82.61-2854-06