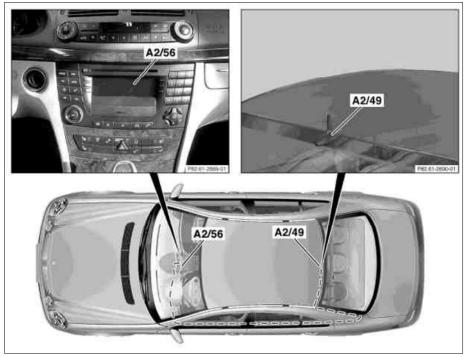

## MODEL 211.004 /006 /016 /023 /026 /028 /042 /043 /056 /061 /065 /070 1# with CODE (596) Heat-insulating gl ass, vehicles up to model year 2003 with Audio 20 CC radio

A2/49 A2/56 Telephone and GPS roof antenna Radio control panel and navigation unit